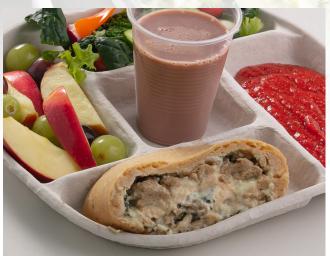

Our Spinach, Artichoke, and Meatball Stromboli is a fun and tasty meal for students! We fill whole wheat pizza dough with savory meatballs, creamy spinach and artichoke dip, and gooey mozzarella cheese. Baked until golden, this easy-to-eat roll-up is a hearty and balanced meal that kids will love. It's a great way to offer a delicious and exciting option on your K-12 menu!

- 7. Spread yogurt mixture evenly onto dough using a spatula.
- 8. Evenly top with chopped meatballs.
- 9. Evenly sprinkle with mozzarella cheese.
- 10. Roll stromboli into log shape and place on sheet pan with the fold face down on the pan.
- 11. Bake at 350 degrees F for 30 minutes or until the top is golden brown CCP: Heat to 165° F or higher for at least 15 seconds.
- 12. Cut into 8 pieces for service.