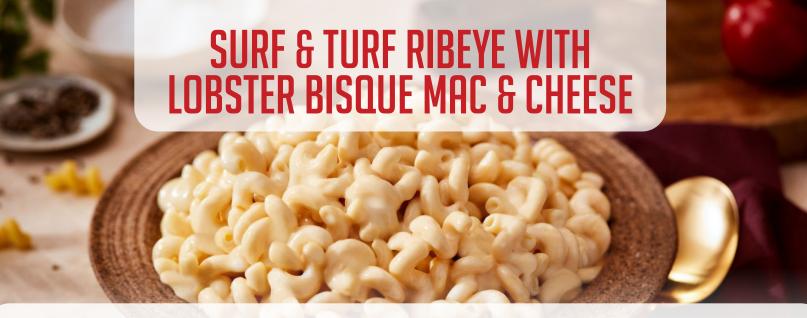

Indulge in our Surf & Turf Ribeye with Lobster Bisque Mac & Cheese, featuring a perfectly cooked HAB Ribeye. This luxurious dish is paired with creamy white cheddar cavatappi mac & cheese, generously infused with lobster bisque, tender langostinos, and rich Gruyere, all finished with Old Bay seasoning for a decadent surf and turf experience.