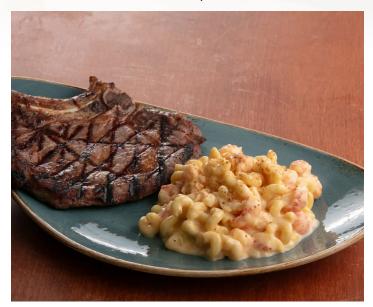

Indulge in our Surf & Turf Ribeye with Lobster Bisque Mac & Cheese, featuring a perfectly cooked HAB Ribeye. This luxurious dish is paired with creamy white cheddar cavatappi mac & cheese, generously infused with lobster bisque, tender langostinos, and rich Gruyere, all finished with Old Bay seasoning for a decadent surf and turf experience.

## Instructions:

- 1. Grill ribeye to desired doneness.
- 2. In a skillet, add mac & cheese, langostinos, Gruyere cheese, & lobster bisque.
- 3. Cook on low until thoroughly mixed and hot.
- 4. Plate with ribeye and dust with Old Bay.