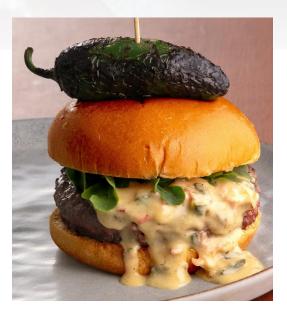

## SMOKY POBLANO Gouda Burger

Indulge in our Smoky Poblano Gouda Burger, featuring an 8 oz. premium chuck, brisket, and short rib patty. This burger is topped with smoky charred poblano, fresh arugula, and a rich, creamy sauce made from our smoky poblano cheese soup, crispy bacon, and melted Gouda. It's a truly unforgettable and savory experience.

## Ingredients:

- Smokey Poblano Cheese Soup #825600
- 8 oz. CBS Burger
- 1 oz. Gouda
- 1 Charred Poblano
- 2 oz. Bacon
- Baby Arugula
- Hamburger Bun

## Instructions:

- 1. Grill burger to desired doneness.
- 2. In a skillet, sauté bacon until crispy.
- 3. Add Smokey Poblano Soup & Gouda. Stir until cheese melts.
- 4. Plate burger, top with cheese soup mixture & arugula.
- 5. Skewer with charred poblano & serve.