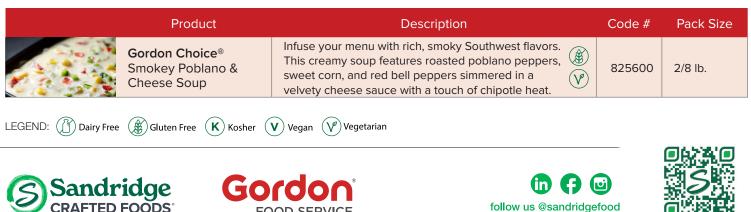

## Ingredients:

- Smokey Poblano Cheese Soup #825600
- 8 oz. CBS Burger
- 1 oz. Gouda
- 1 Charred Poblano
- 2 oz. Bacon
- Baby Arugula
- Hamburger Bun