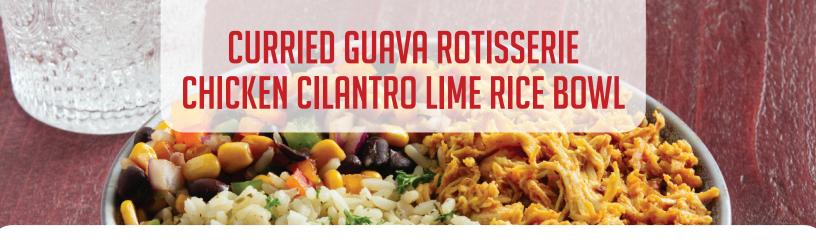

Discover the exotic flavors of our Curried Guava Rotisserie Chicken Cilantro Lime Rice Bowl! This vibrant and satisfying bowl features tender pulled rotisserie chicken, aromatic cilantro lime rice, and a tantalizing combination of curry-spiced guava and seasonal vegetables. A truly unforgettable culinary experience that will transport your taste buds to a tropical paradise.

## Ingredients:

- · 4 oz. GFS Pulled Rotisserie Chicken #441374
- 6 oz. Sandridge Cilantro Lime Rice #674412
- 2 oz. Curry Sauce

- 2 oz. Guava
- 4 oz.Canned Corn
- · 4 oz. Black Beans
- 2 oz.Diced Red Onions & **Peppers**

## Assemble the Dish

- 1. Spread a bed of warmed rice on each serving plate.
- 2. Spoon the chicken and curry mixture over the rice.
- 3. Sprinkle with fresh cilantro

| Product                                              | Description                                                                                                                                                                                                                | Code # | Pack Size |
|------------------------------------------------------|----------------------------------------------------------------------------------------------------------------------------------------------------------------------------------------------------------------------------|--------|-----------|
| Gordon Choice®<br>Pulled Rotisserie<br>Style Chicken | Elevate your menu in seconds with our restaurant-<br>quality Savory Pulled Chicken! This 100% all-natural<br>chicken is slow-cooked to juicy perfection, and kissed<br>with a flavorful, rotisserie-style seasoning blend. | 441374 | 5/2 lb    |