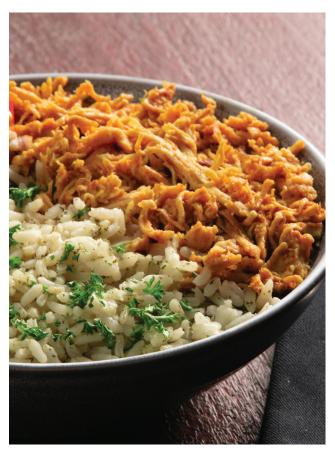

Discover the exotic flavors of our Curried Guava Rotisserie Chicken Cilantro Lime Rice Bowl! This vibrant and satisfying bowl features tender pulled rotisserie chicken, aromatic cilantro lime rice, and a tantalizing combination of curry-spiced guava and seasonal vegetables. A truly unforgettable culinary experience that will transport your taste buds to a tropical paradise.

## Ingredients:

- · 4 oz. GFS Pulled Rotisserie Chicken #441374
- 6 oz. Sandridge Cilantro Lime Rice #674412
- 2 oz. Curry Sauce

- 2 oz. Guava
- 4 oz.Canned Corn
- · 4 oz. Black Beans
- 2 oz.Diced Red Onions & **Peppers**

## Assemble the Dish

- 1. Spread a bed of warmed rice on each serving plate.
- 2. Spoon the chicken and curry mixture over the rice.
- 3. Sprinkle with fresh cilantro

| Product                                              | Description                                                                                                                                                                                                                | Code # | Pack Size |
|------------------------------------------------------|----------------------------------------------------------------------------------------------------------------------------------------------------------------------------------------------------------------------------|--------|-----------|
| Gordon Choice®<br>Pulled Rotisserie<br>Style Chicken | Elevate your menu in seconds with our restaurant-<br>quality Savory Pulled Chicken! This 100% all-natural<br>chicken is slow-cooked to juicy perfection, and kissed<br>with a flavorful, rotisserie-style seasoning blend. | 441374 | 5/2 lb    |