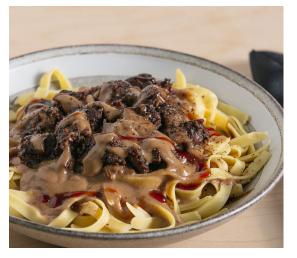

Delight in the unexpected, bold blend of flavors in our Coffee Rubbed Beef Tips with Balsamic Whiskey Cream Sauce Fettuccini. This exceptional dish features succulent beef tips, coated in a fragrant coffee rub, paired with Tavolini fettuccini and a decadent cream sauce crafted with whiskey, balsamic reduction, and reserved beef gravy. A sprinkle of Parmesan cheese and a hint of garlic elevates this culinary creation to new heights.

- 7. Add balsamic vinegar and reserved beef gravy, stirring to combine. Let simmer for 2 minutes.
- 8. Reduce heat to low and stir in the alfredo sauce.
- 9. Stir in Parmesan cheese until smooth.
- 10. Toss the cooked fettuccine in the balsamic whiskey cream sauce.
- 11. Plate the pasta and top with coffee-rubbed beef tips.
- 12. Garnish with fresh parsley, extra Parmesan cheese, and crushed red pepper flakes if desired.