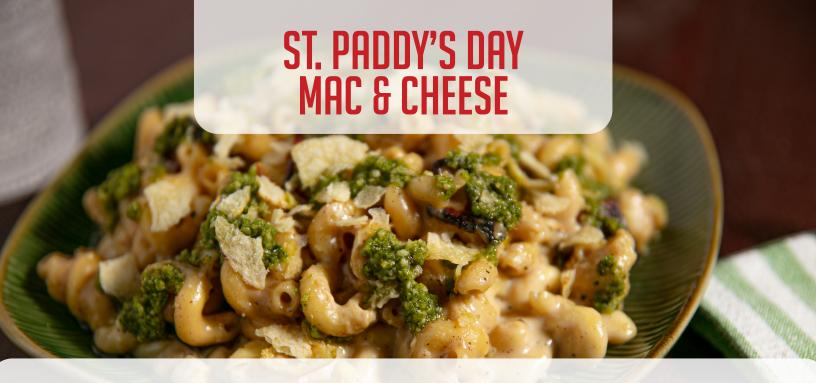

Kiss me, I'm Irish! This St. Patrick's Day Mac & Cheese celebrates Irish flavors. Brickman's creamy Cavatappi White Cheddar Mac & Cheese is infused with the hearty goodness of Guinness-infused bacon, sharp Irish White Cheddar, and creamy Havarti cheese. Finished with a swirl of vibrant kale pesto and a sprinkle of crushed potato chips, this Mac & Cheese is a flavorful feast.

## Instructions:

- 1. In a sauté pan, cook bacon down until crispy (do not drain), deglaze the pan with the Guinness, and reduce by half.
- 2. Fold the mac & cheese into the skillet.
- 3. Add the Havarti, kale pesto, and sharp Irish white cheddar cheese.
- 4. Once the product is hot, place the mixture into a bowl.
- 5. Top with the crushed potato chips.
- 6. Serve.