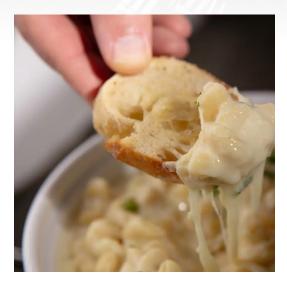

## **FONDUE MAC & CHEESE**

Discover the ultimate cheesy delight with our Fondue Mac & Cheese! Brickman's Cavatappi White Cheddar Mac & Cheese is transformed into a decadent fondue with a luxurious blend of melted Fontina, Swiss, Gouda, and Aged Sharp Cheddar. Serve with toasted French bread for an unforgettable experience.

## Instructions:

- 1. In a large sauté pan heat mac & cheese.
- 2. Once hot, add the cheese and heat on low until cheese is completely melted.
- 3. Serve with sliced toasted French bread.

| Product                                                               | Description                                                                                                                                                                                                                                 | Code # | Pack Size |
|-----------------------------------------------------------------------|---------------------------------------------------------------------------------------------------------------------------------------------------------------------------------------------------------------------------------------------|--------|-----------|
| <b>Brickman's®</b><br>Cavatappi White<br>Cheddar Macaroni<br>& Cheese | Indulge your customers' cheesy cravings with this<br>irresistible comfort food classic! Our Cavatappi<br>White Cheddar Mac & Cheese features tender,<br>spiral-shaped cavatappi pasta smothered in a<br>velvety smooth white cheddar sauce. | 891899 | 3/5 lb.   |