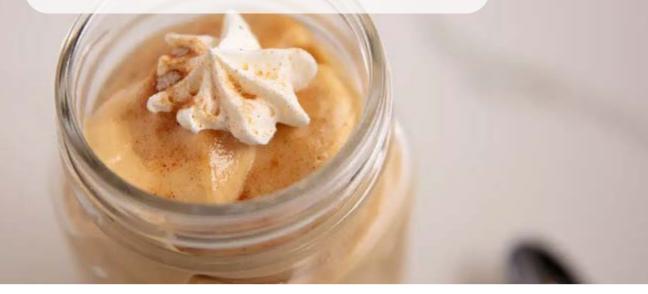

## DULCE DE LECHE CHEESECAKE DELIGHT MASON JARS

Offer a delightful dessert with our Dulce de Leche Cheesecake Delight Mason Jars. Creamy cheesecake combined with the caramel sweetness of dulce de leche that's served in charming mason jar makes a memorable, portable treat.

## Instructions:

- 1. In a large mixing bowl empty contents of the cheesecake delight.
- 2. Mix in one 10 oz. container of canned Dulce de Leche.
- 3. Pour contents into a piping bag.
- 4. Pipe the mixture into parfait cups and top with On Top.
- 5. Dust with Cinnamon Maple Sugar.