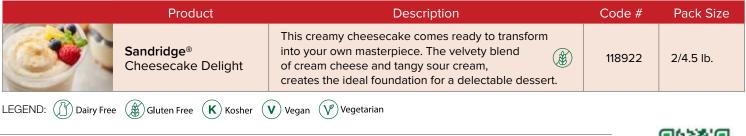

## Ingredients:

- 1 tub Cheesecake Delight #118922
- 2 oz. of On Top
- 10 oz. Dulce de Leche
- Trade East Cinnamon Maple Sugar