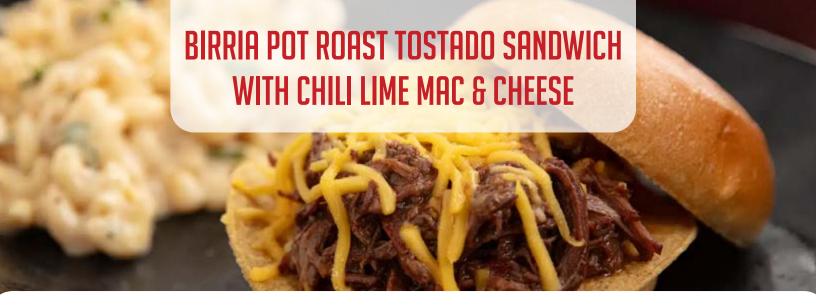

Elevate your menu with our Birria Pot Roast Tostado Sandwich with Chili Lime Mac & Cheese. This irresistible recipe combines the tender richness of slow-cooked birria pot roast and the satisfying crunch of a crispy tostado with the tanginess of chili lime-infused mac & cheese for a meal that's hearty and unforgettable.

## Ingredients:

- 5 oz. Beef Pot Roast with Gravy #468194
- 5 oz. Cavatappi White Cheddar Macaroni & Cheese #891899
- 2 oz. Trade East Birria Seasoning
- 1 oz. Trade East Fiesta Chili Lime Seasoning
- 1 Brioche Bun
- · 2 oz. Extra Melt Shredded Cheese
- 1 Tostado
- 4 oz. Birria Sauce (Reserve Gravy with additional 2 oz. Birria Seasoning)

## Instructions:

- 1. Heat pot roast and mac & cheese until temperature reaches 165 degrees.
- 2. Once pot roast is hot, drain the product over a large metal bowl with a strainer on top (be sure to save the gravy).
- 3. Season 5 oz. of pot roast with the Birria seasoning.
- 4. Toast the bun.
- 5. Place the tostado on the bottom bun then load the seasoned pot roast on top, add the extra melt, and place the top bun on last.
- 6. With the mac & cheese hot, stir in the Fiesta Chili Lime Seasoning and place in a small serving bowl.
- 7. Mix 4 oz. of gravy with 2 oz. of Birria sauce and serve on the side for dipping.