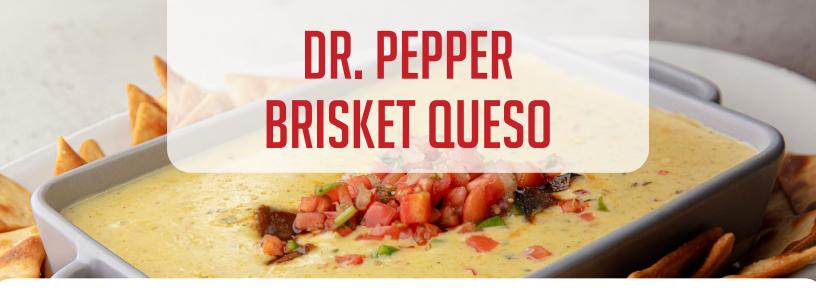

Dr. Pepper brisket queso is a rich and flavorful dip that combines tender, slow-cooked brisket simmered in Dr. Pepper with creamy melted cheese. This savory and slightly sweet queso is perfect for parties or game day, offering a unique twist on traditional cheese dips.

## Instructions:

- 1. In a heavy saucepan, slowly heat the Smokey Poblano soup.
- 2. Once the soup is warm, slowly add the grated extra melt and simmer until thick.
- 3. In a sauté pan, add the brisket and BBQ sauce mixture. Once hot, set aside.
- 4. Pour the cheese mixture into a serving bowl, top with the brisket and pico.
- 5. Serve with chips or pita.
- 6. Bake for 12-15 minutes, or until heated through.
- 7. Finish with a garnish of additional gruyere cheese.