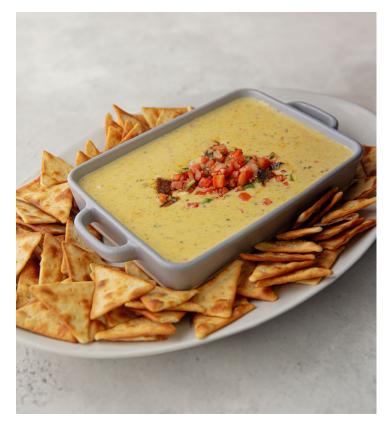

## Instructions:

- 1. In a heavy saucepan, slowly heat the Smokey Poblano soup.
- 2. Once the soup is warm, slowly add the grated extra melt and simmer until thick.
- 3. In a sauté pan, add the brisket and BBQ sauce mixture. Once hot, set aside.
- 4. Pour the cheese mixture into a serving bowl, top with the brisket and pico.
- 5. Serve with chips or pita.
- 6. Bake for 12-15 minutes, or until heated through.
- 7. Finish with a garnish of additional gruyere cheese.