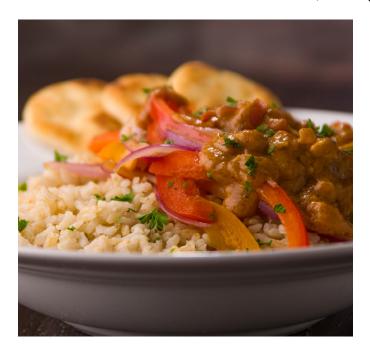

## BUTTERNUT SQUASH TIKKA MASALA RICE BOWL

Butternut Squash Tikka Masala is a rich and flavorful vegetarian twist on the classic Indian dish, featuring roasted butternut squash simmered in a creamy, spiced tomato sauce. This comforting dish is perfect when served over basmati rice or with warm naan, offering a hearty blend of sweet, smoky, and tangy flavors.

## Ingredients:

- 6 oz. Gordon Choice® Brown Rice #452446
- 3 oz. Gordon Choice® Butternut Squash Soup #374850
- 3 oz. tikka masala
- · Sliced bell peppers
- · Sliced red onions
- 3 oz. tofu (may substitute shrimp or chicken)
- · Naan bites as garnish

## Instructions:

- 1. Prepare the brown rice by heating it.
- 2. In a large sauté pan, cook the peppers and onions until they become tender, then add the tofu.
- 3. Once the tofu is golden brown, stir in the curry sauce and butternut squash soup. Continue cooking until heated through.
- 4. Serve by placing the rice at the bottom of the bowl, then pour the sauce mixture over it.
- 5. Garnish with fresh parsley and serve with warm naan.