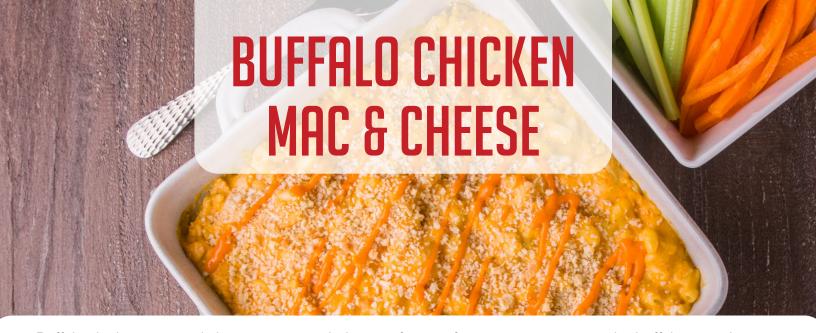

Buffalo chicken mac and cheese is a crowd-pleasing fusion of creamy macaroni, tender buffalo-spiced chicken, and rich cheese sauce, delivering bold flavors in every bite. Perfect for high-volume settings, this dish offers a satisfying balance of heat and comfort, ideal for busy lunch or dinner service.

## Instructions:

- 1. Preheat the oven to 350°F.
- 2. In a large mixing bowl, combine the mac & cheese, buffalo chicken dip, Sriracha, and gorgonzola cheese.
- 3. Transfer the mixture to a pan and sprinkle with panko breadcrumbs.
- 4. Bake for 15 minutes at 350°F.
- 5. Garnish with extra cheese and a drizzle of Sriracha. Serve alongside carrot and celery sticks or with chips.