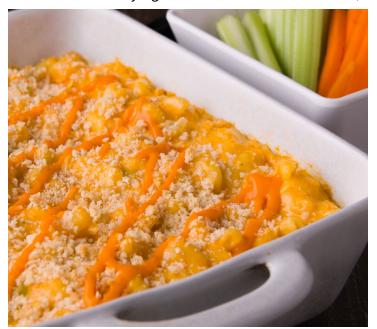

Buffalo chicken mac and cheese is a crowd-pleasing fusion of creamy macaroni, tender buffalo-spiced chicken, and rich cheese sauce, delivering bold flavors in every bite. Perfect for high-volume settings, this dish offers a satisfying balance of heat and comfort, ideal for busy lunch or dinner service.

## Instructions:

- 1. Preheat the oven to 350°F.
- 2. In a large mixing bowl, combine the mac & cheese, buffalo chicken dip, Sriracha, and gorgonzola cheese.
- 3. Transfer the mixture to a pan and sprinkle with panko breadcrumbs.
- 4. Bake for 15 minutes at 350°F.
- 5. Garnish with extra cheese and a drizzle of Sriracha. Serve alongside carrot and celery sticks or with chips.