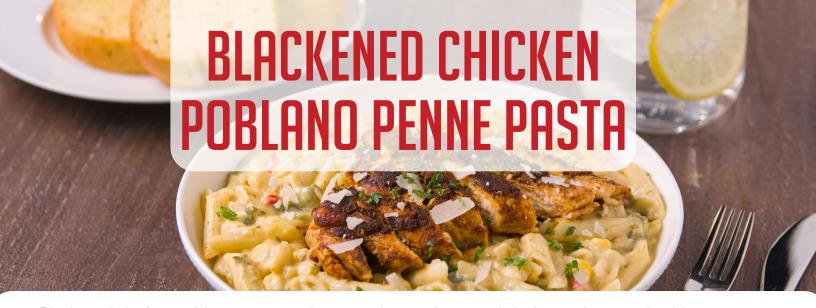

Blackened chicken poblano pasta combines tender, smoky-spiced chicken with roasted poblano peppers and a creamy, flavorful sauce tossed with pasta. This dish offers a perfect balance of heat and richness, making it a deliciously satisfying meal.

## Instructions:

- 1. On a large plate, thoroughly coat the chicken in the blackening seasoning.
- 2. Heat a large skillet or hot plate over high heat on the burner. Once the skillet is very hot, add the liquid butter and then the chicken. Cook until both sides are blackened and the chicken is heated through.
- 3. In a large sauté pan, heat the soup until hot.
- 4. Once the soup is hot, add the penne pasta and toss to combine.
- 5. Plate the pasta, then top with the blackened chicken, fresh parsley, and grated cheese.