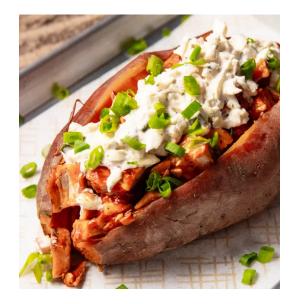

For your culinary team, this dish is a dream come true. Pre-grilled Chicken Breast and pre-baked sweet potatoes require minimal preparation, streamlining your back-of-house operations. Simply assemble the dish, add a sprinkle of fresh green onion, and voila! A stunning and satisfying entrée is ready to impress your guests.

## Instructions:

- 1. Wrap the Sweet Potato in foil and bake at 350 for 60 minutes or until it is soft to the touch. Unwrap and let cool for approximately 10 minutes.
- 2. Dice the Chicken, combine with BBQ sauce and Gochujang, and sauté until it has reached a temperature of 165 degrees.
- 3. Partially slice the sweet potato open and push the sides to open up
- 4. Add Diced Chicken, Jalapeno Lime Slaw, and Diced Green Onion
- 5. Serve