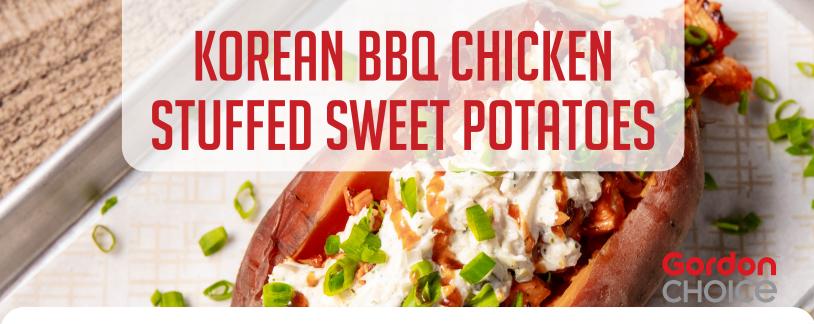

For your culinary team, this dish is a dream come true. Pre-grilled Chicken Breast and pre-baked sweet potatoes require minimal preparation, streamlining your back-of-house operations. Simply assemble the dish, add a sprinkle of fresh green onion, and voila! A stunning and satisfying entrée is ready to impress your guests.

## Instructions:

- 1. Wrap the Sweet Potato in foil and bake at 350 for 60 minutes or until it is soft to the touch. Unwrap and let cool for approximately 10 minutes.
- 2. Dice the Chicken, combine with BBQ sauce and Gochujang, and sauté until it has reached a temperature of 165 degrees.
- 3. Partially slice the sweet potato open and push the sides to open up
- 4. Add Diced Chicken, Jalapeno Lime Slaw, and Diced Green Onion
- 5. Serve