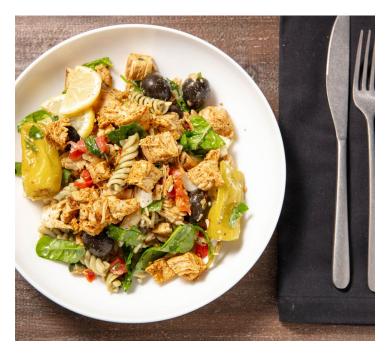

## CHICKEN SHAWARMA PASTA SALAD

A perfect choice for a light lunch or a hearty dinner the Chicken Shawarma Pasta Salad is bursting with flavor and textures. Pre-grilled chicken and readily available ingredients minimize back-of-house labor, allowing you to focus on creating other culinary delights.

## Ingredients:

- 8oz. Gordon<sup>®</sup> Choice Greek Feta Pasta Salad #537454
- 3 Lemon Slices
- 1 Gordon<sup>®</sup> Choice Fully Cooked 6 oz. Chicken Breast #136480
- 2oz. Shawarma Seasoning
- 3oz. Feta Cheese

## Instructions:

- 1. Dice Chicken and add to a plastic zip lock bag.
- 2. Add seasoning to the bag, seal, and shake until thoroughly covered.
- 3. In a skillet, add the lemon slices and sauté until lightly brown on both sides. Allow to cool.
- 4. In a mixing bowl, add the Greek Feta Pasta Salad, Feta cheese, plate.
- 5. Place the lemon slices on top of the plated salad.
- 6. Serve