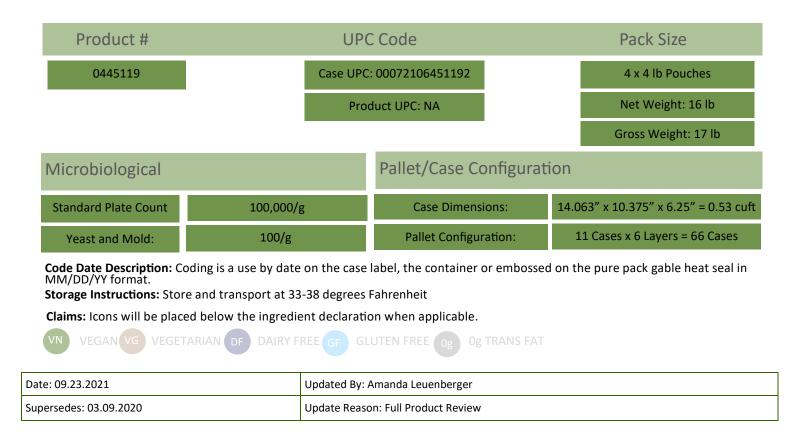

|               |
| Vitamin D 0mcg                                    | 0%            |
| Calcium 40mg                                      | 4%            |
| Iron 1.9mg                                        | 10%           |
| Potassium 170mg                                   | 4%            |

**INGREDIENTS: WATER,** ENRICHED PARBOILED RICE (LONG GRAIN PARBOILED RICE, FERRIC ORTHOPHOSPHATE, NIACIN, THIAMIN MONONITRATE, FOLIC ACID), CHICKEN BASE (ROASTED CHICKEN, SALT, YEAST EXTRACT, NATURAL FLAVOR, TURMERIC), EXTRA VIRGIN OLIVE OIL AND COLD PRESSED LIME OIL BLEND, CONTAINS LESS THAN 2% OF CILANTRO, SPICES, LIME JUICE, CHILI POWDER (CHILI PEPPER, SPICES, SALT, DEHYDRATED GARLIC), SMOKED PAPRIKA.

BIOENGINEERED STATUS: Does not contain detectable bioengineered genetic material.