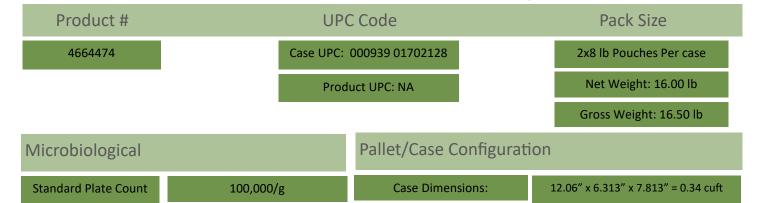

21 cases x 6 layers = 126 Total Cases

CONTAINS: MILK.

BIOENGINEERED STATUS: Contains a bioengineered food ingredient.

**Code Date Description:** Coding is a use by date on the case label, the container or embossed on the pure pack gable heat seal in MM/DD/YY format.

Storage Instructions: Store and transport at 33-38 degrees Fahrenheit

Claims: Icons will be placed below the ingredient declaration when applicable.

100/g

VEGAN V

Yeast and Mold:

VEGETARIAN

DAIRY FREE

GLUTEN FREE

Pallet Configuration:

Og TRANS FA

| Date: 11.11.2021       | Updated By: Michelle Pesho                   |
|------------------------|----------------------------------------------|
| Supersedes: 06.24.2019 | Update Reason: Bioengineered statement added |