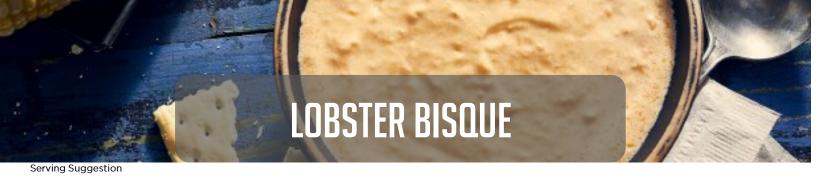

A light creamy soup enhanced with real lobster meat, finished with a touch of sherry.

| Serving | Suggestion |
|---------|------------|

| About 31 servings per case |               |  |
|----------------------------|---------------|--|
| Serving size               | 1 cup (235    |  |
| Amount Per Serving         |               |  |
| Calories                   | 240           |  |
|                            | % Daily Value |  |
| Total Fat 14g              | 18            |  |
| Saturated Fat 9g           | 45            |  |
| Trans Fat 0g               |               |  |
| Cholesterol 75mg           | 25            |  |
| Sodium 1100mg              | 48            |  |
| Total Carbohydrate 19g     | 7'            |  |
| Dietary Fiber 0g           | 0             |  |
| Total Sugars 11g           |               |  |
| Includes 4g Added Sugars   | 8'            |  |
| Protein 10g                |               |  |
| Vitamin D 1.6mcg           | 8'            |  |
| Calcium 200mg              | 15'           |  |
| Iron 0.6mg                 | 4'            |  |
| Potassium 320mg            | 6'            |  |