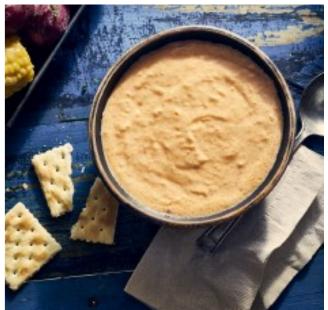

A light creamy soup enhanced with real lobster meat, finished with a touch of sherry.

| Serving | Suggestion |
|---------|------------|

| About 31 servings per case |               |  |
|----------------------------|---------------|--|
| Serving size               | 1 cup (235    |  |
| Amount Per Serving         |               |  |
| Calories                   | 240           |  |
|                            | % Daily Value |  |
| Total Fat 14g              | 18            |  |
| Saturated Fat 9g           | 45            |  |
| Trans Fat 0g               |               |  |
| Cholesterol 75mg           | 25            |  |
| Sodium 1100mg              | 48            |  |
| Total Carbohydrate 19g     | 7'            |  |
| Dietary Fiber 0g           | 0             |  |
| Total Sugars 11g           |               |  |
| Includes 4g Added Sugars   | 8'            |  |
| Protein 10g                |               |  |
| Vitamin D 1.6mcg           | 8'            |  |
| Calcium 200mg              | 15'           |  |
| Iron 0.6mg                 | 4'            |  |
| Potassium 320mg            | 6'            |  |