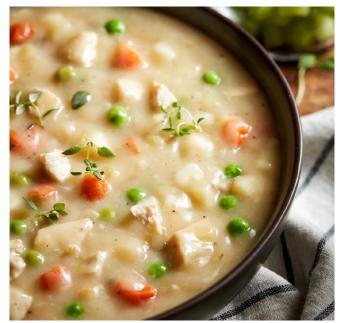

Serving Suggestion

A creamy and comforting soup loaded with chunks of chicken, carrots, celery, peas and onions.

| About 33 servings per container<br>Serving size | 1 cup (220g)    |
|-------------------------------------------------|-----------------|
| Amount Per Serving                              |                 |
| Calories                                        | 120             |
|                                                 | % Daily Value * |
| Total Fat 3g                                    | 4%              |
| Saturated Fat 1g                                | 5%              |
| Trans Fat 0g                                    |                 |
| Cholesterol 15mg                                | 5%              |
| Sodium 560mg                                    | 24%             |
| Total Carbohydrate 17g                          | 6%              |
| Dietary Fiber 2g                                | 7%              |
| Total Sugars 3g                                 |                 |
| Includes < 1g Added Sugars                      | 0%              |
| Protein 5g                                      |                 |
| Vitamin D 0.3mcg                                | 2%              |
| Calcium 60mg                                    | 4%              |
| ron 0.6mg                                       | 4%              |
| Potassium 390mg                                 | 8%              |