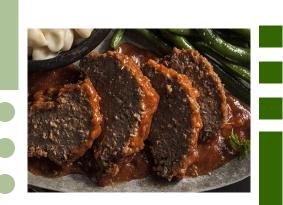

## **Fully Cooked Meatloaf with Sauce**

A traditional favorite! Ground beef, spices, eggs, green peppers, onions, celery and bread crumbs topped with a zesty tomato sauce and sweetened with brown sugar.