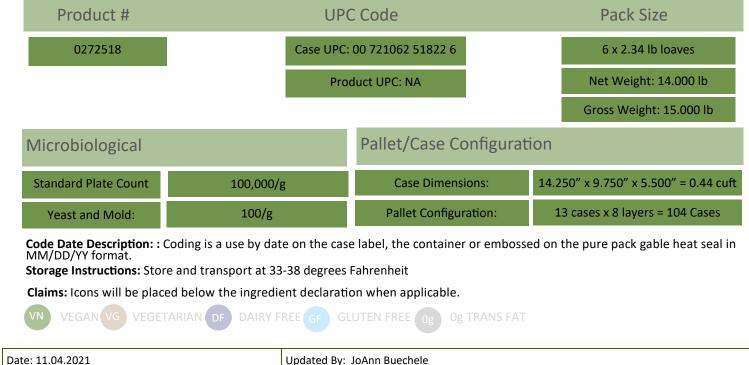

RE SAUCE (WATER, DISTILLED VINEGAR, SOY SAUCE [WATER, SALT, HYDROLYZED SOY PROTEIN, CORN SYRUP, CARAMEL COLOR, POTASSIUM SORB-ATE {PRESERVATIVE}], SUGAR, CORN SYRUP, TAMARIND EXTRACT, CARAMEL COLOR. SPICES, SALT, DEHYDRATED GARLIC, DEHYDRATED ONION, CITRIC ACID, XANTHAN GUM, NATURAL FLAVORS, POTASSIUM SORB-ATE [A PRESERVATIVE]), CELERY, BROWN SUGAR, DRIED ONION, CONTAINS LESS THAN 2% OF WATER, WHOLE MILK (MILK, VITAMIN D3), MUSTARD (DISTILLED VINEGAR, MUSTARD SEED, SALT, TURMERIC, SPICES), SALT, MODIFIED CORN STARCH, WHITE DISTILLED VINEGAR, GRANULATED GARLIC, SPICES, CARAMELIZED SUGAR (CONTAINS POTATO MALTODEXTRIN), NATURAL SMOKE FLAVOR.

U.S

INSPECTED AND PASSED BY DEPARTMENT OF

AGRICULTURE

CONTAINS: EGG, MILK, SOY, WHEAT.

BIOENGINEERED STATUS: Exempt from Bioengineered disclosure.



| Date. 11.04.2021       | opulated by. Johnn Buechele                |
|------------------------|--------------------------------------------|
| Supersedes: 02.05.2021 | Update Reason: Bioengineered Status Update |