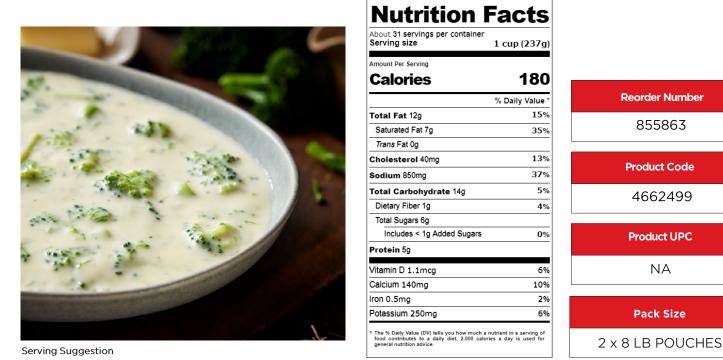

## Serving Suggestion

Broccoli florets surrounded by a rich cream broth, prepared with whole milk, half-and-half and real butter for gourmet goodness.

| Case UPC       | Net WT   | Gross WT | Case Dimensions                       | Cube       | ті | н | Total Cases |
|----------------|----------|----------|---------------------------------------|------------|----|---|-------------|
| 00939018558695 | 16.00 lb | 16.53 lb | 14.750" (L) x 8.063" (W) x 5.623" (H) | 0.39 cu ft | 15 | 4 | 60          |

INGREDIENTS: MILK (MILK, VITAMIN D3 ADDED), WATER, BROCCOLI, WHIPPING CREAM, ONIONS, MODIFIED CORN STARCH, CONTAINS LESS THAN 2% OF BUTTER (CREAM, SALT), CHICKEN BASE (COOKED CHICKEN, SALT, CHICKEN FAT, SUGAR, MALTODEXTRIN [FROM CORN], HYDROLYZED WHEAT GLUTEN, NATURAL FLAVORING, POTATO STARCH, YEAST EXTRACT), SALT, GRANULATED ONION, GRANULATED GARLIC, NISIN PREPARATION (NISIN [PRESERVATIVE], SALT, ROSEMARY EXTRACT), SPICES, XANTHAN GUM.