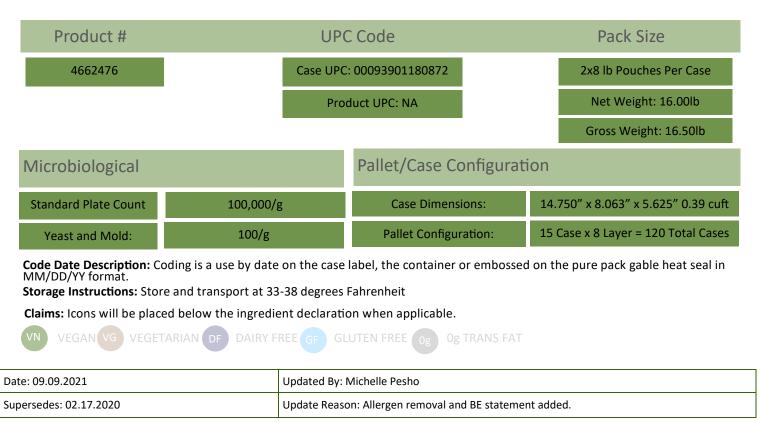

REDIENTS: WATER, MILK (MILK, VITAMIN D3 ADDED), COOKED WHITE MEAT CHICKEN (CHICKEN, WATER, POTASSIUM LACTATE, SODIUM TRIPOLYPHOSPHATE, SALT), COOKED WILD RICE (WILD RICE, WATER), ON-IONS, CELERY, ENRICHED RICE (MEDIUM GRAIN RICE, ENRICHED WITH IRON PHOSPHATE, NIACIN, THIAMINE MONONITRATE, FOLIC ACID), CHICKEN FLAVORED SEASONING (SALT, DEX-TROSE, BEEF FAT, MALTODEXTRIN, CANOLA OIL, CHICKEN FAT, CORN STARCH, NATURAL FLAVORING [INCULDING ONION], CHICKEN, HYDRO-LYZED SOY PROTEIN, DISODIUM IN-OSINATE/DISODIUM GUANYLATE, TUR-MERIC, PARSLEY), CONTAINS LESS THAN 2% OF SODIUM LACTATE, MODI-FIED CORN STARCH, CARROTS, GAR-LIC, CANOLA OIL, SPICES, MALTODEX-TRIN [CORN], SALT, YEAST EXTRACT (YEAST EXTRACT, SALT).

CONTAINS: MILK, SOY.

## BIOENGINEERED STATUS: Contains a bioengineered food ingredient.