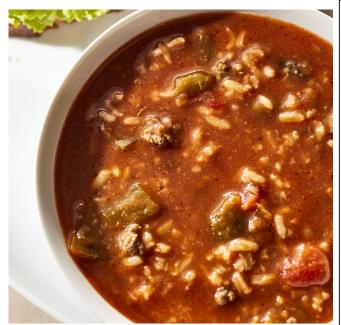

Serving Suggestion



Serving Suggestion

## **Nutrition Facts**

About 33 servings per case Serving size 1 cup (217g)

Amount Per Serving

110 Calories

|                            | % Daily Value* |
|----------------------------|----------------|
| Total Fat 3g               | 4%             |
| Saturated Fat 1g           | 5%             |
| Trans Fat 0g               |                |
| Cholesterol 15mg           | 5%             |
| Sodium 740mg               | 32%            |
| Total Carbohydrate 14g     | 5%             |
| Dietary Fiber 1g           | 4%             |
| Total Sugars 3g            |                |
| Includes < 1g Added Sugars | 0%             |
| Protein 6g                 |                |
| Vitamin D 0mcg             | 0%             |
| Calcium 30mg               | 2%