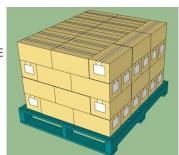

374860

**Product Code** 

4662457

**Product UPC** 

NA

Pack Size

2 x 8 LB POUCHES

| Case UPC       | Net WT   | Gross WT | Case Dimensions                       | Cube       | TI | ні | Total Cases |
|----------------|----------|----------|---------------------------------------|------------|----|----|-------------|
| 10093901374865 | 16.00 lb | 16.53 lb | 14.750" (L) x 8.063" (W) x 5.623" (H) | 0.39 cu ft | 15 | 4  | 60          |