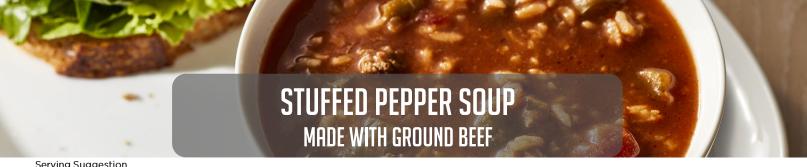

Serving Suggestion



Serving Suggestion

## **Nutrition Facts**

About 33 servings per case Serving size 1 cup (217g)

Amount Per Serving

110 Calories

|                            | % Daily Value* |
|----------------------------|----------------|
| Total Fat 3g               | 4%             |
| Saturated Fat 1g           | 5%             |
| Trans Fat 0g               |                |
| Cholesterol 15mg           | 5%             |
| Sodium 740mg               | 32%            |
| Total Carbohydrate 14g     | 5%             |
| Dietary Fiber 1g           | 4%             |
| Total Sugars 3g            |                |
| Includes < 1g Added Sugars | 0%             |
| Protein 6g                 |                |
| Vitamin D 0mcg             | 0%             |
| Calcium 30mg