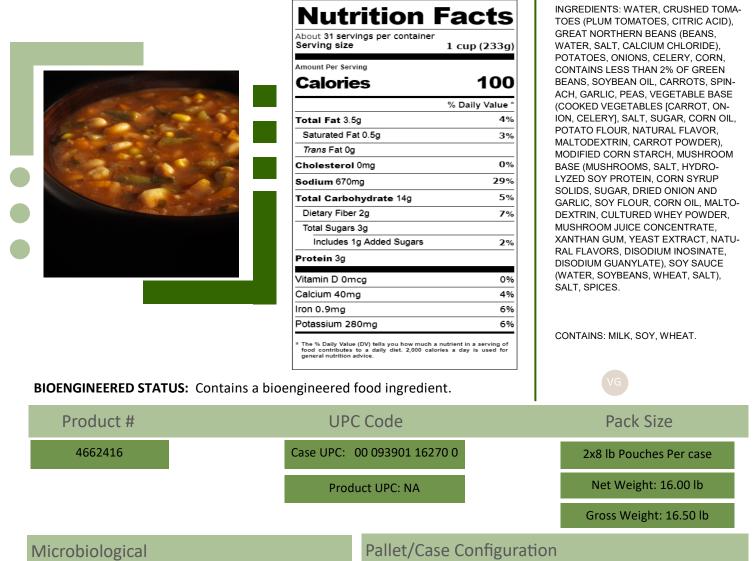

## Garden Vegetarian Vegetable Soup

Product Description: This has the whole garden! Tomatoes, potatoes, northern beans, onions, corn and green beans simmered in a rich vegetable stock.

| Microbiological |                      | Pallet/ Case Configuration |                       |                                    |
|-----------------|----------------------|----------------------------|-----------------------|------------------------------------|
|                 | Standard Plate Count | 100,000/g                  | Case Dimensions:      | 14.757" x 8.06" x 5.64" = 0.39cuft |
|                 | Yeast and Mold:      | 100/g                      | Pallet Configuration: | 15 Case x 4 Layer = 60 Total Cases |