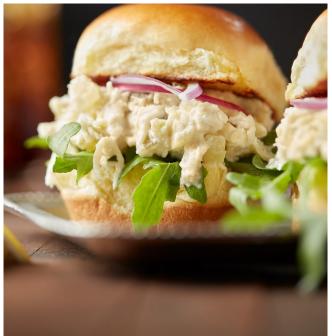

Tender, shredded pieces of chicken and celery blended together in a creamy salad dressing.

| About 21 servings per container Serving size                          | 1/3 cup (85g      |  |  |  |
|-----------------------------------------------------------------------|-------------------|--|--|--|
| Amount Per Serving                                                    |                   |  |  |  |
| Calories                                                              | 150               |  |  |  |
| 9                                                                     | 6 Daily Value     |  |  |  |
| Total Fat 9g                                                          | 12%               |  |  |  |
| Saturated Fat 1.5g                                                    | 8%                |  |  |  |
| Trans Fat 0g                                                          |                   |  |  |  |
| Cholesterol 25mg                                                      | 8%                |  |  |  |
| Sodium 500mg                                                          | 22%               |  |  |  |
| Total Carbohydrate 10g                                                | 49                |  |  |  |
| Dietary Fiber 0g                                                      | 0%                |  |  |  |
| Total Sugars 8g                                                       |                   |  |  |  |
| Includes 8g Added Sugars                                              | 16%               |  |  |  |
| Protein 7g                                                            |                   |  |  |  |
| Vitamin D 0.1mcg                                                      | 0%                |  |  |  |
| Calcium 10mg                                                          | 0%                |  |  |  |
| Iron 0.2mg                                                            | 29                |  |  |  |
| Potassium 150mg                                                       | 49                |  |  |  |
| *The % Daily Value (DV) tells you how much a nutrient in a serving of |                   |  |  |  |
| food contributes to a daily diet. 2,000 calories                      | a day is used for |  |  |  |

CONTAINS: EGG.

Serving Suggestion

EXEMPT FROM BIOENGINEERED DISCLOSURE.

CODE DATE DESCRIPTION: Coding is a use by date on the case label, the container or embossed on the pure pack gable heat seal in MM/DD/YY format.