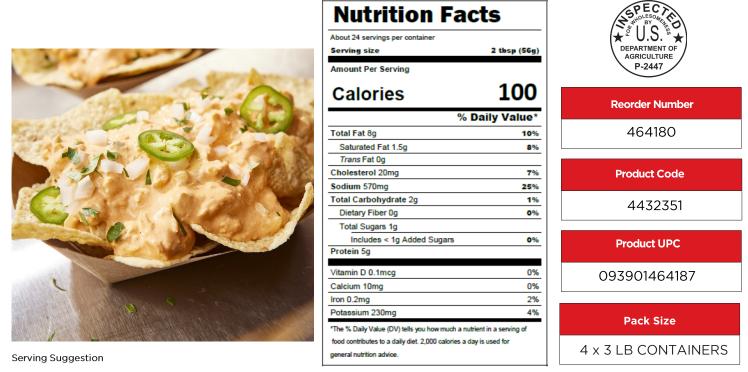

## BUFFALO STYLE CHICKEN DIP MADE WITH WHITE MEAT CHICKEN

## Serving Suggestion

Marinated chicken with celery in a spicy buffalo style sauce.

| Case UPC       | Net WT   | Gross WT | Case Dimensions                       | Cube       | ті | н | Total Cases |
|----------------|----------|----------|---------------------------------------|------------|----|---|-------------|
| 10093901464184 | 12.00 lb | 12.53 lb | 14.750" (L) x 8.063" (W) x 5.623" (H) | 0.39 cu ft | 15 | 4 | 60          |

INGREDIENTS: COOKED WHITE MEAT CHICKEN (WHITE MEAT CHICKEN, WATER, POTASSIUM LACTATE, SODIUM TRIPOLYPHOSPHATE, SALT), CAYENNE PEPPER SAUCE (CAYENNE RED PEPPERS, DISTILLED VINEGAR, WATER, SALT, GARLIC POWDER), CELERY, SOYBEAN OIL, CREAM CHEESE (PASTEURIZED CULTURED MILK AND CREAM, SALT, STABILIZERS [GUAR GUM, CAROB BEAN GUM]), CONTAINS LESS THAN 2% OF EGGS, WHITE DISTILLED VINEGAR, MODIFIED CORN STARCH, WATER, SALTED EGG YOLKS, SUGAR, BUTTERMILK SOLIDS, SALT, XANTHAN GUM, LEMON JUICE CONCENTRATE, ONION POWDER, GRANULATED GARLIC, SPICES, PAPRIKA (COLOR).