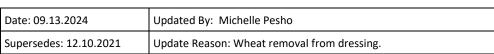

SALT, CALCIUM CHLORIDE, LACTIC ACID, POTASSIUM CHLORIDE], CORN SYRUP, DISTILLED VINEGAR, WATER, SALT, RED PEPPERS, XANTHAN GUM, NATURAL FLAVORS, CALCIUM CHLORIDE [FIRMING AGENT], POLYSORBATE 80, SODIUM BENZOATE [PRESERVATIVE], YELLOW 5), SUGAR, ONIONS, CONTAINS LESS THAN 2% OF CRACKER MEAL (BLEACHED WHEAT FLOUR), XANTHAN GUM.

CONTAINS: EGG, WHEAT.

EXEMPT FROM BIOENGINEERED DISCLOSURE

CODE DATE DESCRIPTION: Coding is a use by date on the case label, the container or embossed on the pure pack gable heat seal in MM/DD/YY format.

STORAGE INSTRUCTIONS: Store and transport at 33-38 degrees Fahrenheit.



| Microbiological      |           |  |  |  |
|----------------------|-----------|--|--|--|
| Standard Plate Count | 100,000/g |  |  |  |
| Yeast and Mold:      | 100/g     |  |  |  |