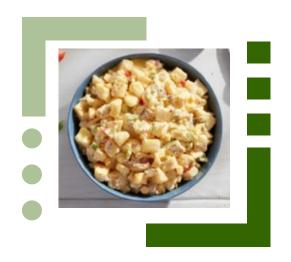

## Brickman's Deviled Egg Potato Salad

Tender potatoes combined with eggs, celery, red peppers, creamy dressing and a hint of mustard

| <b>Facts</b>         |
|----------------------|
| er<br>1/2 cup (125g) |
|                      |
| 210                  |
| % Daily Value *      |
| 19%                  |
| 13%                  |
|                      |
| 18%                  |
| 27%                  |
| 5%                   |
| 7%                   |
|                      |
| 4%                   |
|                      |
| 2%                   |
| 2%                   |
| 6%                   |
| 8%                   |
|                      |