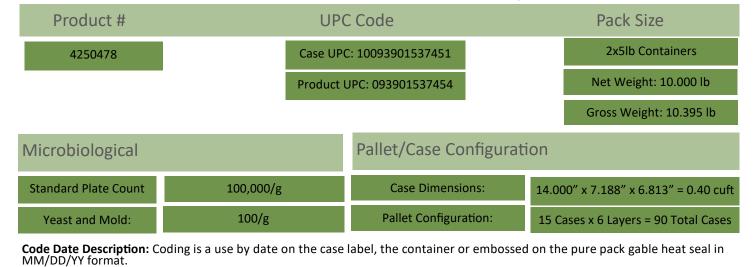

WHEAT], ENRICHED WITH NIA-CIN, FERROUS SULFATE, THIAMIN MONONITRATE, RIBOFLAVIN, FOLIC ACID), COOKED ENRICHED SPINACH SPIRALS (WATER, SEMOLINA [WHEAT], DRIED SPINACH, ENRICHED WITH NIACIN, FERROUS SULFATE, THIAMIN MONONITRATE, RIBOFLAVIN, FOLIC ACID), SOYBEAN OIL, WHITE DIS-TILLED VINEGAR, WATER, RED BELL PEPPERS, TOMATOES, CUCUMBERS, BLACK OLIVES (BLACK OLIVES, WA-TER, SALT, FERROUS GLUCONATE), FETA CHEESE ([PASTEURIZED MILK, CHEESE CULTURES, SALT, ENZYMES], POWDERED CELLULOSE [TO PREVENT CAKING], NATAMYACIN [TO PROTECT FLAVOR]), PEPPERONCINI PEPPERS (PEPPERS, WATER, VINEGAR, SALT, SODIUM BENZOATE AND SODIUM METABISULFITE [AS PRESERVA-TIVES]), CONTAINS LESS THAN 2% OF SUGAR, SALT, GREEN ONIONS, SPIC-ES, POTASSIUM SORBATE (TO RE-TARD SPOILAGE), GRANULATED GAR-LIC.

CONTAINS: MILK, WHEAT.



Storage Instructions: Store and transport at 33-38 degrees Fahrenheit

VEGETARIAN DF

Claims: Icons will be placed below the ingredient declaration when applicable.

Date: 09.29.2021Updated By: Michelle PeshoSupersedes: 08.02.2019Update Reason: Bioengineered Statement added