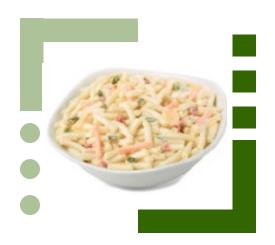

## Macaroni & Cheddar Salad

| About 10 servings per container                      |                   |
|------------------------------------------------------|-------------------|
| Serving size                                         | 3/4 cup (137g)    |
| Amount Per Serving                                   |                   |
| Calories                                             | 330               |
| %                                                    | Daily Value*      |
| Total Fat 23g                                        | 29%               |
| Saturated Fat 4g                                     | 20%               |
| Trans Fat 0g                                         |                   |
| Cholesterol 15mg                                     | 5%                |
| Sodium 670mg                                         | 29%               |
| Total Carbohydrate 26g                               | 9%                |
| Dietary Fiber 1g                                     | 4%                |
| Total Sugars 7g                                      |                   |
| Includes 5g Added Sugars                             | 10%               |
| Protein 5g                                           |                   |
| Vitamin D 0.1mcg                                     | 0%                |
| Calcium 40mg                                         | 4%                |
| Iron 1.1mg                                           | 6%                |
| Potassium 160mg                                      | 4%                |
|                                                      | t in a sening of  |
| *The % Daily Value (DV) tells you how much a nutrien | t in a serving or |